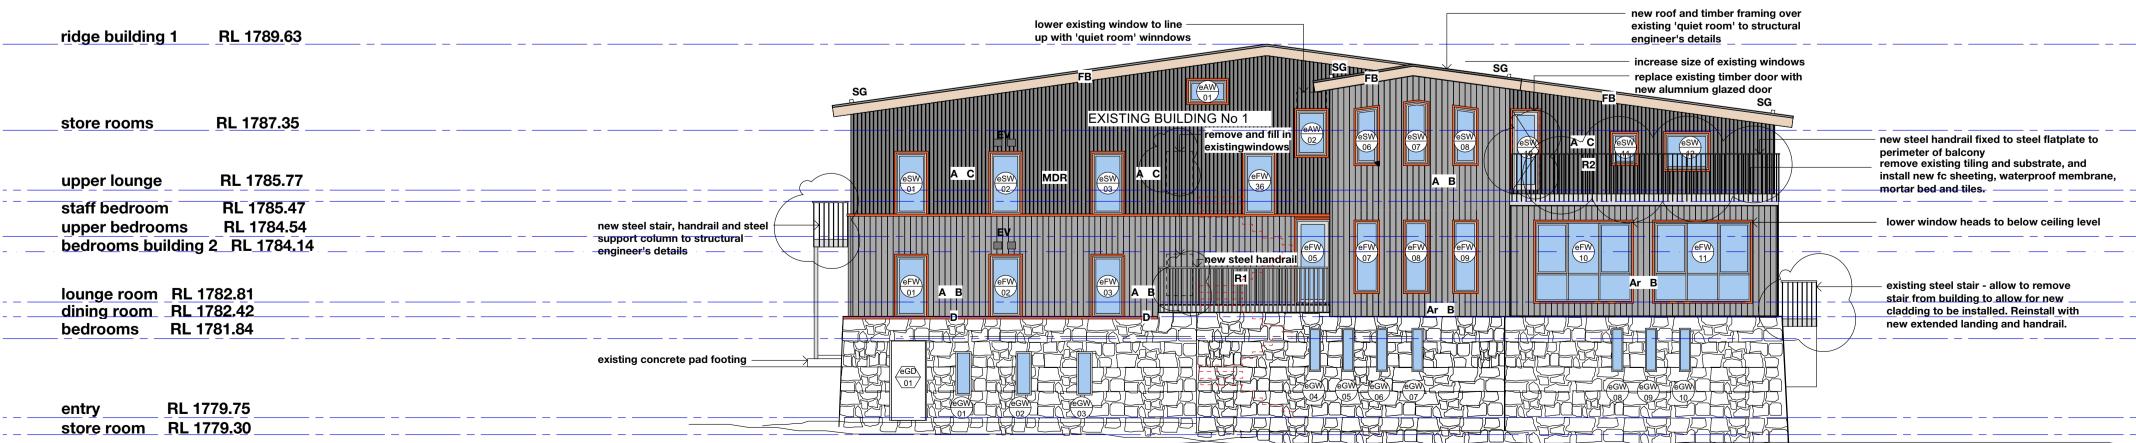

## NORTHERN ELEVATION

## **4 SPENCERS CREEK ROAD CHARLOTTE PASS**

ARCHITECTURE + INTERIORS + HERITAGE

FOR: SOUTHERN ALPS SKI CLUB

**SOUTHERN ELEVATION** 

**NORTHERN ELEVATION** 

POREBSKIARCHITECTS Pty Ltd Nominated Architect Alex Heyko-Porebski (NSW 6877, ARBV 17667,BOAQ 5533)