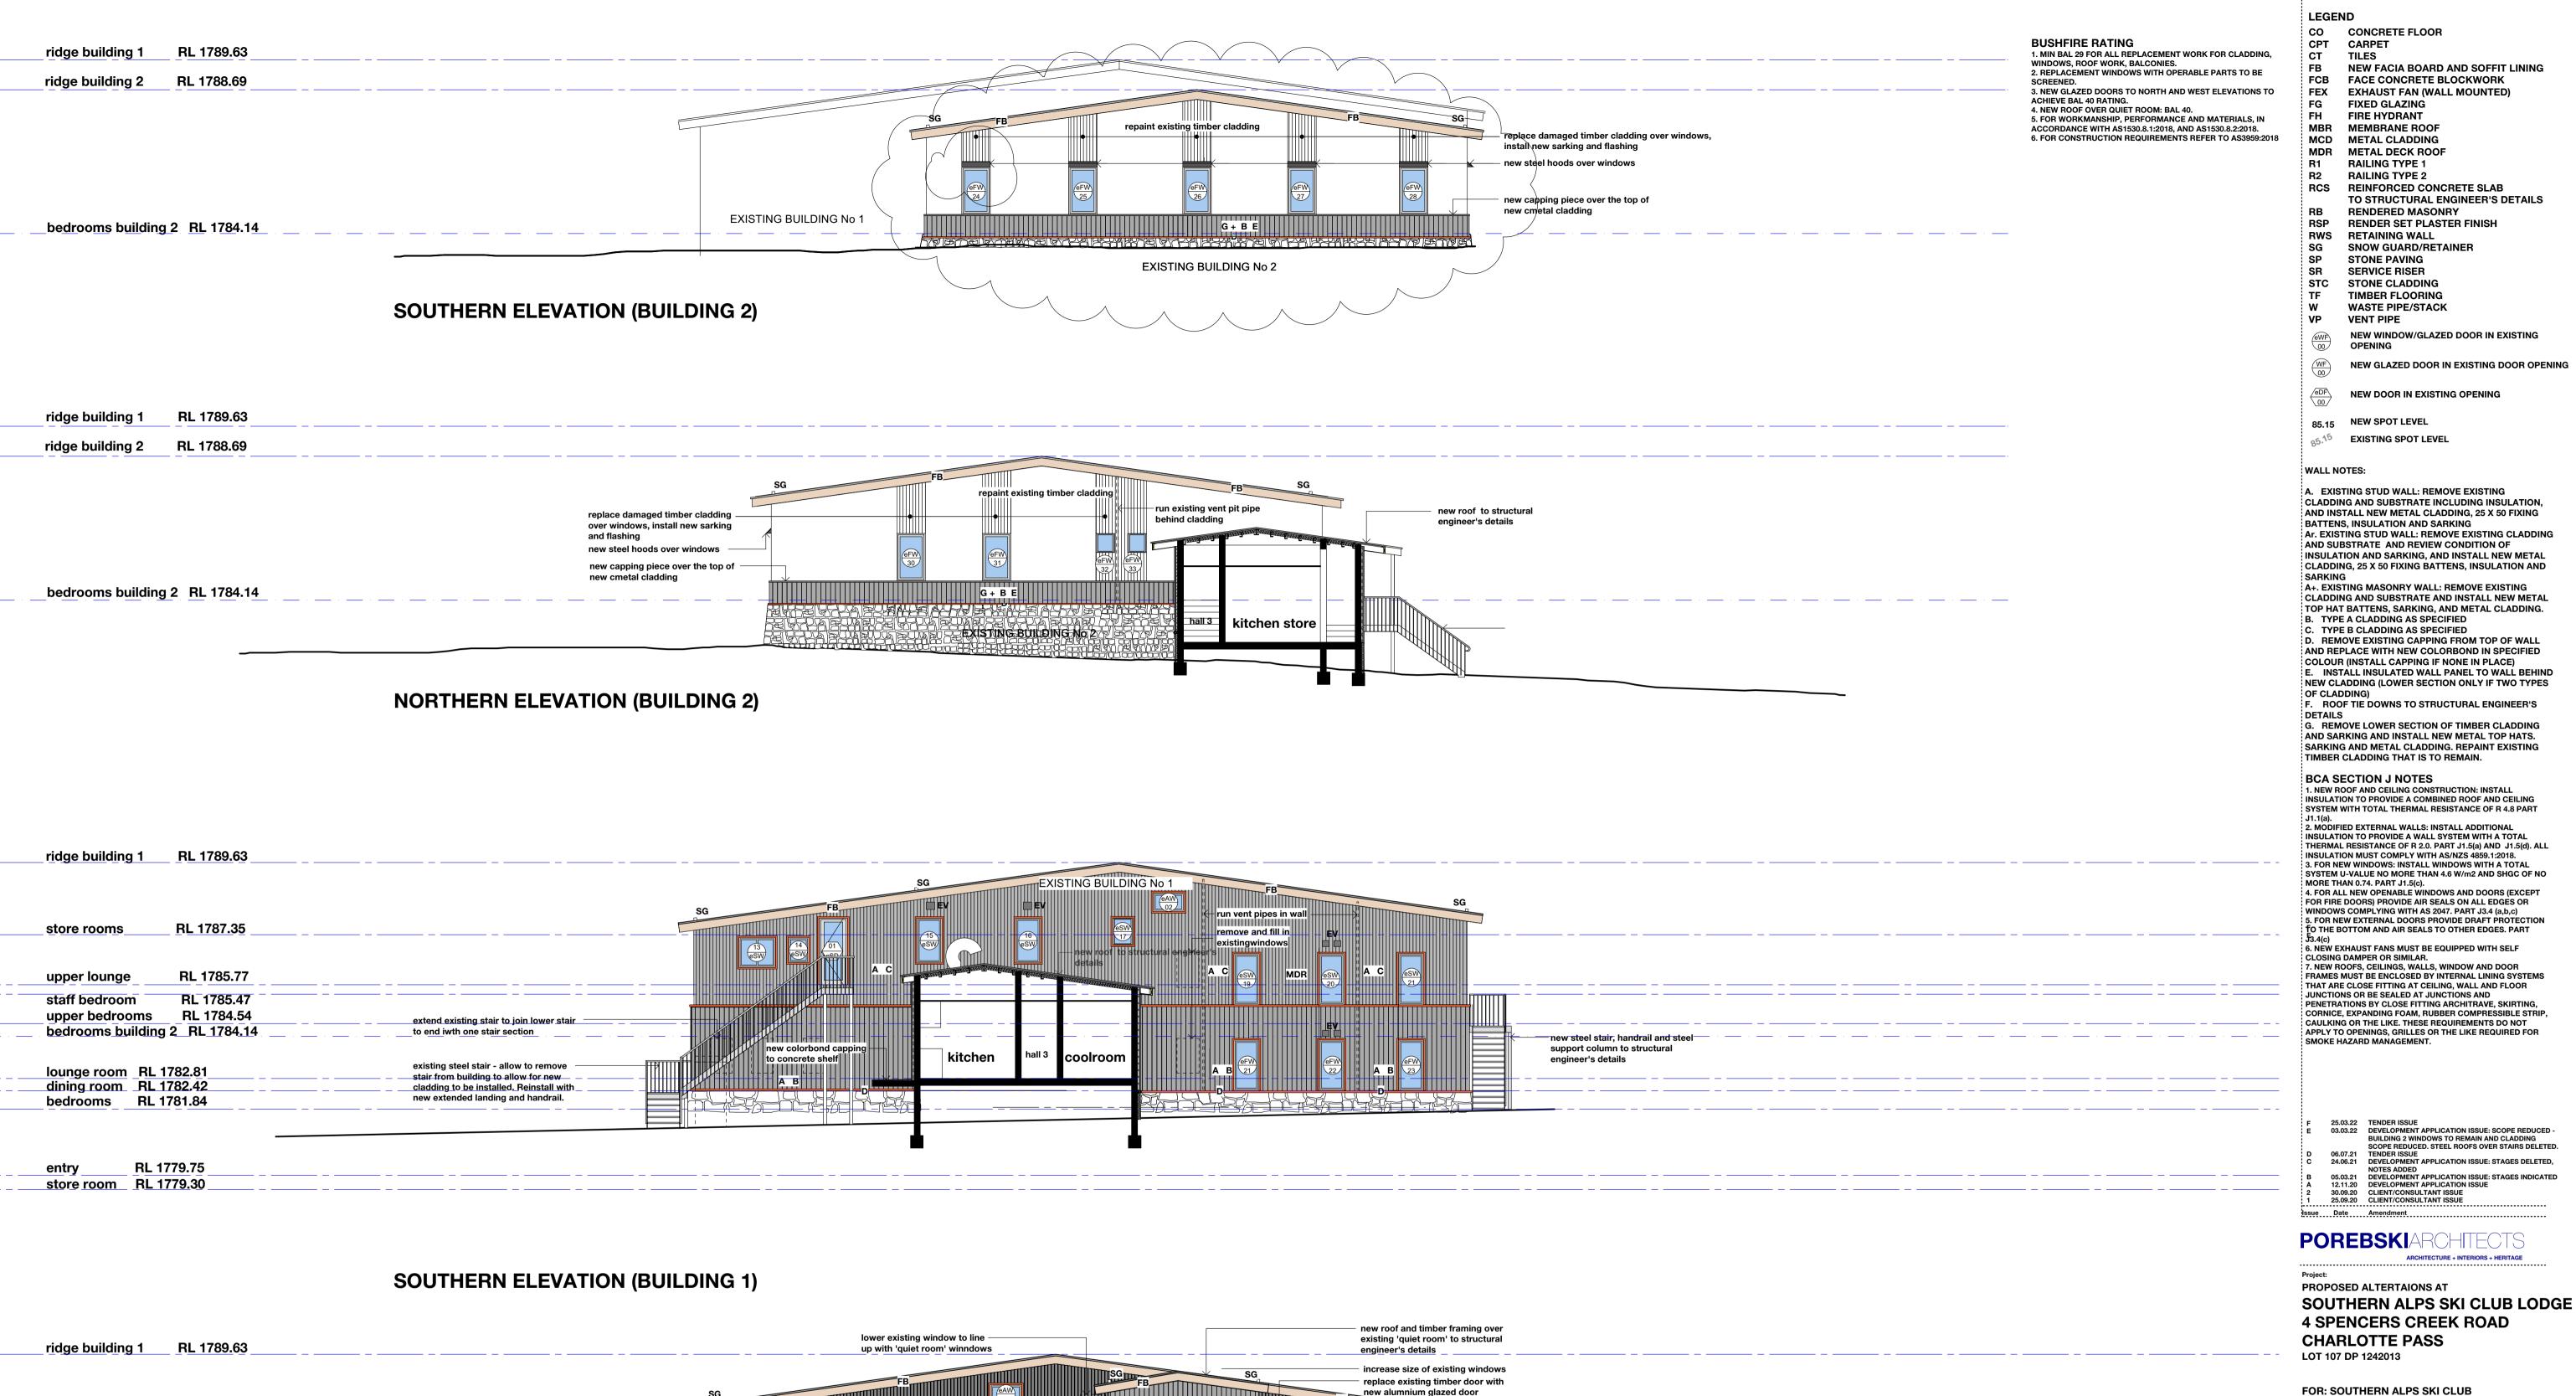

## NORTHERN ELEVATION

## **4 SPENCERS CREEK ROAD CHARLOTTE PASS**

ARCHITECTURE + INTERIORS + HERITAGE

FOR: SOUTHERN ALPS SKI CLUB

**SOUTHERN ELEVATION** 

**NORTHERN ELEVATION** 

POREBSKIARCHITECTS Pty Ltd Nominated Architect Alex Heyko-Porebski (NSW 6877, ARBV 17667,BOAQ 5533)